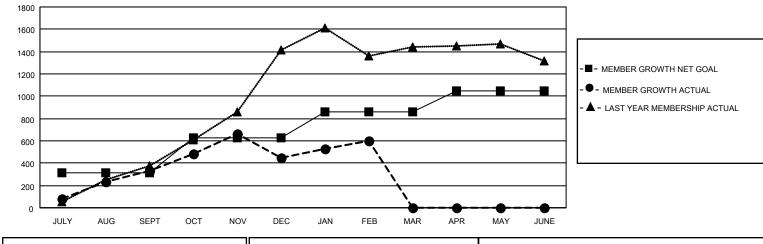

## LOCATION: NIGERIA

| Clubs                 |               |           |               | Members               |                           |                         |                                                    |
|-----------------------|---------------|-----------|---------------|-----------------------|---------------------------|-------------------------|----------------------------------------------------|
| RESULTS FOR 2021-2022 |               |           |               | RESULTS FOR 2021-2022 |                           |                         |                                                    |
| QUARTER               | NEW CLUB GOAL | NEW CLUBS | DROPPED CLUBS | QUARTER               | MEMBER GROWTH NET<br>GOAL | MEMBER GROWTH<br>ACTUAL | DROPPED<br>MEMBERS ACTUAL<br>(including transfers) |
| JULY/AUG/SEPT         | 10            | 12        | 3             | JULY/AUG/SE           | PT 310                    | 589                     | 244                                                |
| OCT/NOV/DEC           | 7             | 11        | 6             | OCT/NOV/DEC           | 320                       | 887                     | 732                                                |
| JAN/FEB/MAR           | 6             | 4         | 1             | JAN/FEB/MAR           | 230                       | 361                     | 190                                                |
| APR/MAY/JUNE          | 5             | 0         | 0             | APR/MAY/JUN           | IE 191                    | 0                       | 0                                                  |