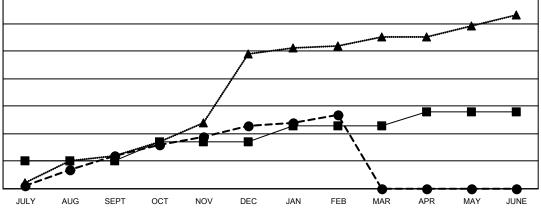

- - CURRENT YEAR GOALS FOR NEW CLUBS
- - CURRENT YEAR ACTUAL NEW CLUBS
- ▲ LAST YEAR ACTUAL NEW CLUBS

GOALS AND ACTUAL MEMBERS CUMULATIVE

| DROPPED CLUBS: 10 |       | 266 CLUBS OF 389 ADDED 1 OR | GENDER DISTRIBUTION               |                |
|-------------------|-------|-----------------------------|-----------------------------------|----------------|
|                   |       | MORE NEW MEMBERS            | MALE                              | 5,531 (57.52%) |
|                   |       |                             | FEMALE                            | 4,084 (42.47%) |
| DROPPED MEMBERS   |       |                             | NON BINARY                        | 0 (0.00%)      |
| DECEASED          | 29    |                             | PREFER NOT TO ANSWER              | 1 (0.01%)      |
| CLUB CANCELLED    | 224   |                             | TOTAL FAMILY UNIT MEMBERS         | 862            |
| OTHER             | 913   | CLICK HERE FOR CUMULATIVE   |                                   | 002            |
| TOTAL             | 1,166 | MEMBERSHIP DATA             | FAMILY MEMBERS PAYING HAL<br>DUES | F 491          |